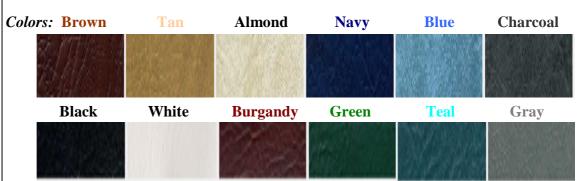

### \*\*Please circle the 3 appropriate catagories below\*\*

Model: (Standard 4" x 2" Taper) (Premier 5 x 3" taper) (MAXTOP – FRP sheet)

Skirt: 0" 1" 2" 3" 4" 5" 6" or (over 6" – Upcharge)