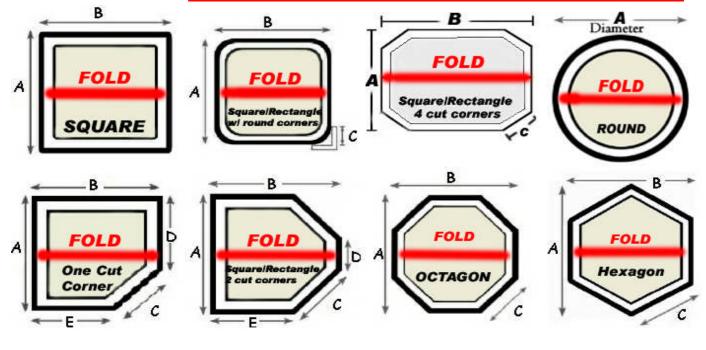

#### Circle cover style and write dimensions below in INCHES only.

Enter Dimensions: A\_\_\_\_\_B\_\_\_C\_\_\_D\_\_E\_\_