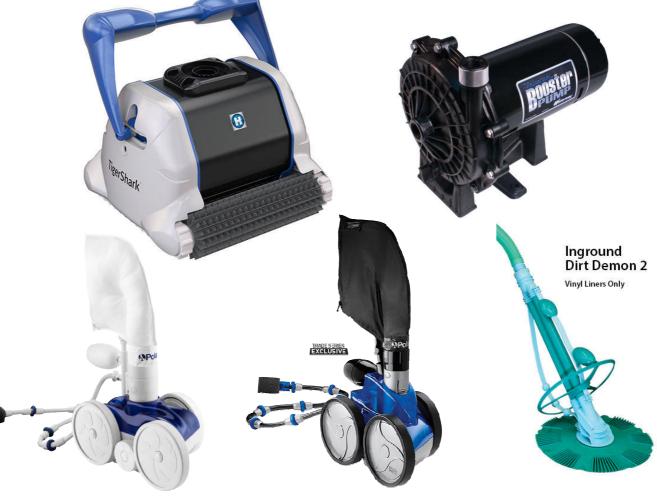

## PoolCotSA Automatic Pool Cleaners

| Product   | Description                                                                                           | Price    |
|-----------|-------------------------------------------------------------------------------------------------------|----------|
| Polaris   |                                                                                                       |          |
| TR 35 P   | 3 wheel design, w/large bottom suction hole & quick release mesh bag. Black 380                       | 1,480.00 |
| P380      | 3 wheel design, w/large bottom suction hole & quick release mesh bag.                                 | 1,550.00 |
| P360      | 3 wheel design, w/large bottom suction hole & quick release mesh bag.                                 | 1,600.00 |
| P280      | 3 wheel design, w/large bottom suction hole & quick release mesh bag.                                 | 1,150.00 |
| P180      | 3 wheel design, w/large bottom suction hole & quick release mesh bag.                                 | 1,150.00 |
| P165      | Jet sweep assembly & unique filter bag for In Ground pools                                            | 520.00   |
| PTT       | Attractive floating turtle design w/jet sweep assembly & unique filter bag for A/G                    | 520.00   |
| P65       | Jet sweep assembly & unique filter bag for Above Ground pools.                                        | 460.00   |
| PB460     | Booster Pump for 180,280, and 380 models.                                                             | 650.00   |
| PB460Q    | Halcyon Super Quiet Booster Pump – to be used on above models in place of PB-460                      | 670.00   |
| Hayward   |                                                                                                       |          |
| RC9990CUB | Tiger Shark QC (Quick Clean) Robotic Cleaner w/55' Cord                                               | 1,950.00 |
| RC99385   | Tiger Shark Caddy Cart                                                                                | 195.00   |
| 6000B     | Phantom Pressure Cleaner with sweep hoses – Available also in black                                   | 1,400.00 |
| 5500TC    | Viio Turbo Pressure Cleaner with sweep hoses – Available also in black                                | 798.00   |
| H72713    | Viper Turbo Pressure Cleaner with sweep hoses (while supplies last) SPECIAL                           | 600.00   |
| 5060      | Waterway Universal <sup>3</sup> / <sub>4</sub> Hp. Booster pump for all pressure models – SUPER QUIET | 550.00   |