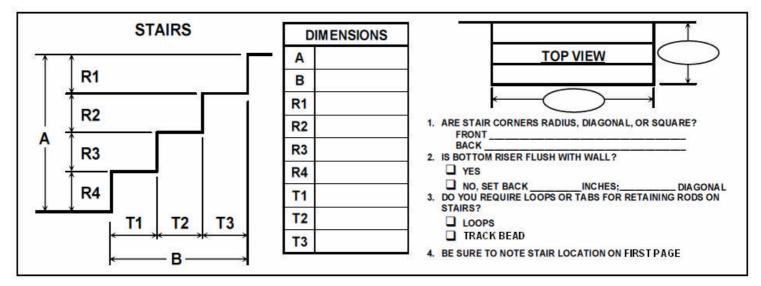

#### **Stairs**

- □ NO STAIRS
- FIBERGLASS [ NOTE LOCATION BELOW ]
  [ CHECK BELOW FOR RADIUS PANEL POOLS ]
  RADIUSED STAIRS
  STRAIGHT STAIRS
- RECTANGULAR STAIR [ SEE NEXT PAGE ]
- SPECIAL SHAPE STAIR
  [INCLUDE DRAWING & DIMENSIONS ]

## REQUIRED ADDITIONAL DIMENSIONS FOR STYLES BELOW