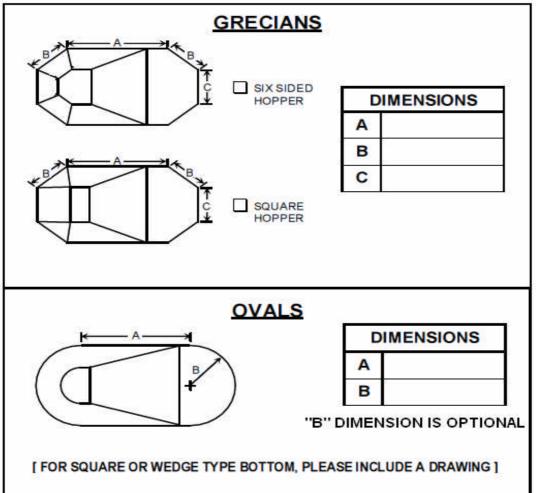

## Shape of Pool

**RECTANGLE** [ CHECK CORNERS BELOW ]

- SQUARE ( 90 DEGREE )
- RADIUS OF INCHES
- DIAGONAL OF INCHES
  IF DIAGONAL, FOXX POOL?
- IF DIAGONAL, FOXX P

• OVAL [ COMPLETE NEXT PAGE FOR ADDITIONAL REQUIRED DIMENSIONS]

- GRECIAN [ COMPLETE NEXT PAGE FOR ADDITIONAL REQUIRED DIMENSIONS]
- **OTHER [PLEASE** INCLUDE DRAWING]

## REQUIRED ADDITIONAL DIMENSIONS FOR STYLES BELOW