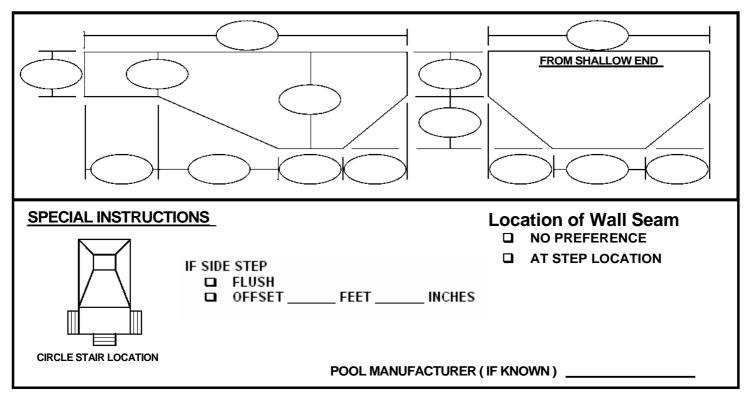

#### **Stairs**

- □ NO STAIRS
- FIBERGLASS [ NOTE LOCATION BELOW ]
  [ CHECK BELOW FOR RADIUS PANEL POOLS ]
  RADIUSED STAIRS
  STRAIGHT STAIRS
- RECTANGULAR STAIR [ SEE NEXT PAGE ]
- SPECIAL SHAPE STAIR
  [INCLUDE DRAWING & DIMENSIONS ]